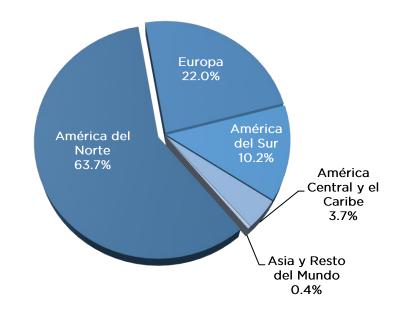

#### 2.2 Llegada de Turistas Extranjeros por Residencia.

Con respecto a la recepción acumulada de extranjeros según las regiones de residencia, durante el año 2020 se observa que el 63.7% de los visitantes arribó desde América del Norte, el 22.0% desde Europa, un 10.2% procedente de América del Sur, 3.7% desde América Central y el Caribe y el restante 0.4% desde Asia y el Resto del Mundo.

Dentro de los países que mostraron las disminuciones más acentuadas durante el referido año se encuentran Estados Unidos de América (-1,476,950), Canadá (-534,024), Argentina (-148,260), Alemania (-142,160), Rusia (-138,207), Francia (-134,877), Inglaterra (-126,696), España (-121,646), entre otros.