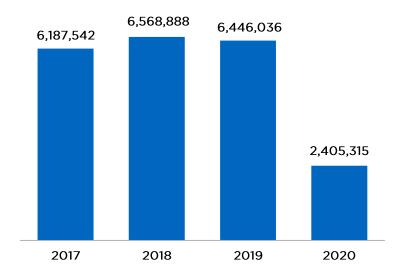

#### 2.1 Llegada de Pasajeros Vía Aérea.

La llegada de pasajeros no residentes hacia la República Dominicana para el año 2020 fue de 2,405,315 turistas, es decir una variación interanual de -62.7 % con relación al año anterior. De este total, 1,699,194 corresponde a extranjeros y 706,121 a dominicanos no residentes. Esta variación negativa obedece fundamentalmente a la pandemia del COVID-19 que ha tenido un impacto adverso en la industria turística a nivel global. Llegada Acumulada de Pasajeros Vía Aérea Según Residencia

### Llegada Total de Pasajeros Vía Aérea Según Residencia

| Detalle       | 2017      | 2018      | 2019      | 2020      | Part  | . (%) | Var. Abs. |          |            | T.C. (%) |       |       |
|---------------|-----------|-----------|-----------|-----------|-------|-------|-----------|----------|------------|----------|-------|-------|
| Detaile       | 2017      | 2018      | 2019      | 2020      | 2019  | 2020  | 18/17     | 19/18    | 20/19      | 18/17    | 19/18 | 20/19 |
| Total         | 6,831,883 | 7,220,334 | 7,126,857 | 2,707,423 | 100.0 | 100.0 | 388,451.0 | -93,477  | -4,419,434 | 6        | -1.3  | -62.0 |
| Residentes    | 644,341   | 651,446   | 680,821   | 302,108   | 9.5   | 11.1  | 7,105.0   | 29,375   | -378,713   | 1        | 4.5   | -55.6 |
| Dominicanos   | 604,197   | 609,107   | 636,167   | 284,910   | 8.9   | 10.5  | 4,910.0   | 27,060   | -351,257   | 1        | 4.4   | -55.2 |
| Extranjeros   | 40,144    | 42,339    | 44,654    | 17,198    | 0.6   | 0.6   | 2,195.0   | 2,315    | -27,456    | 5        | 5.5   | -61.5 |
| No Residentes | 6,187,542 | 6,568,888 | 6,446,036 | 2,405,315 | 90.5  | 88.9  | 381,346.0 | -122,852 | -4,040,721 | 6        | -1.9  | -62.7 |
| Dominicanos   | 833,525   | 950,327   | 1,088,417 | 706,121   | 15.3  | 26.1  | 116,802.0 | 138,090  | -382,296   | 14       | 14.5  | -35.1 |
| Extranjeros   | 5,354,017 | 5,618,561 | 5,357,619 | 1,699,194 | 75.2  | 62.8  | 264,544.0 | -260,942 | -3,658,425 | 5        | -4.6  | -68.3 |

\*Cifras sujetas a rectificación.

Al agregar el flujo de viajeros residentes, la llegada total de pasajeros residentes y no residentes por vía aérea durante el año 2020 fue de 2,707,423 personas, para una variación interanual de -62.0%, lo que representó 4,419,434 visitantes menos con relación al año 2019.