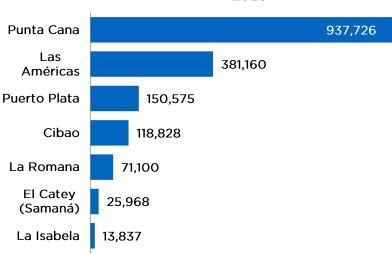

## 2.3 Llegada de Extranjeros no Residentes por Aeropuertos.

Al examinar por aeropuertos la llegada de extranjeros no residentes al país durante el año 2020, se verificó que la terminal de Punta Cana recibió por sus instalaciones el 55.2% de los turistas extranjeros, es decir, un total de 937,726 pasajeros, seguida en orden de importancia por Las Américas (22.4%) y Puerto Plata (8.9%), mientras que las terminales de Cibao, La Romana, El Catey de Samaná y La Isabela, recibieron en conjunto el restante 13.5% del total de visitantes extranjeros no residentes. Llegada de Extranjeros No Residentes por Residencia 2020 Participación Porcentual